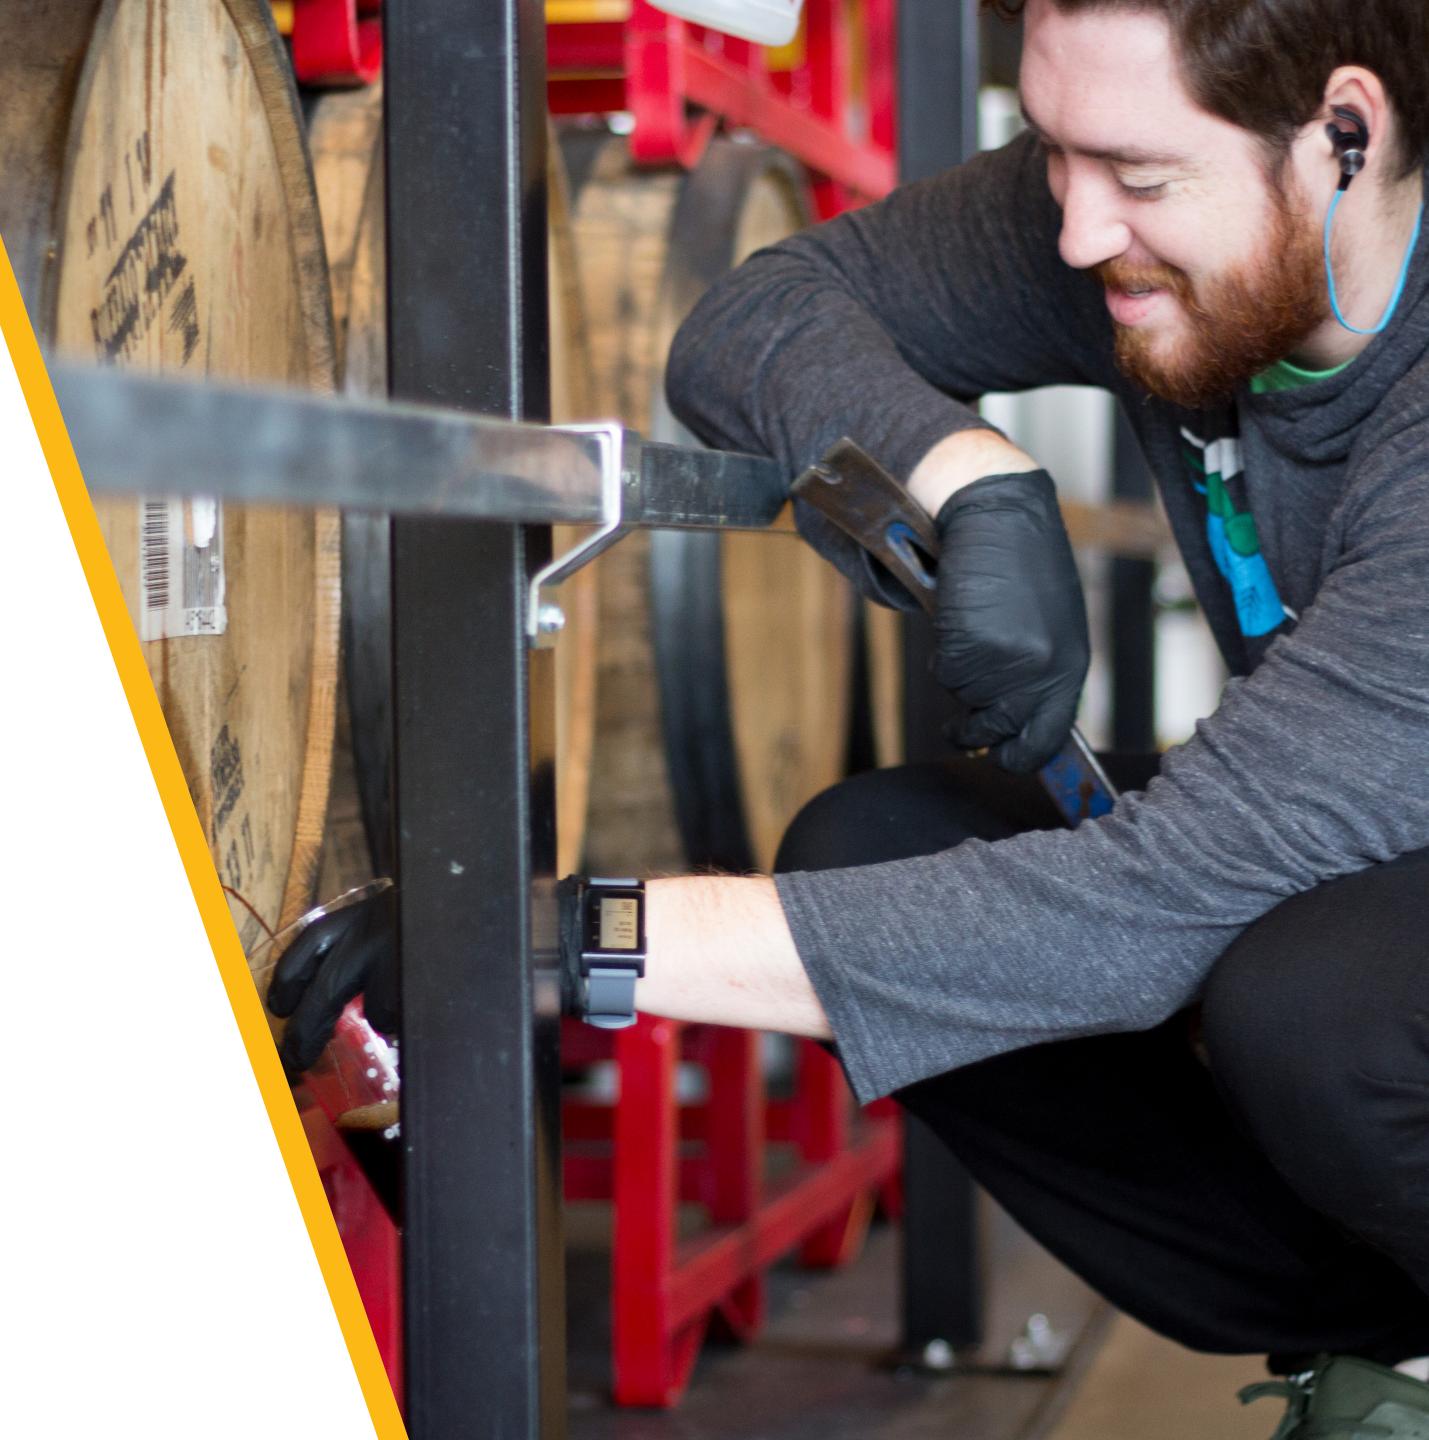

# REASONS TO BARREL-AGE

- Adds complexity
- Changes & adds depth
- Imparts adjunct flavors
- Sour a beer
- Tradition

#### Beer Style

Beer Style

Ultimately, the process is *wild!* 