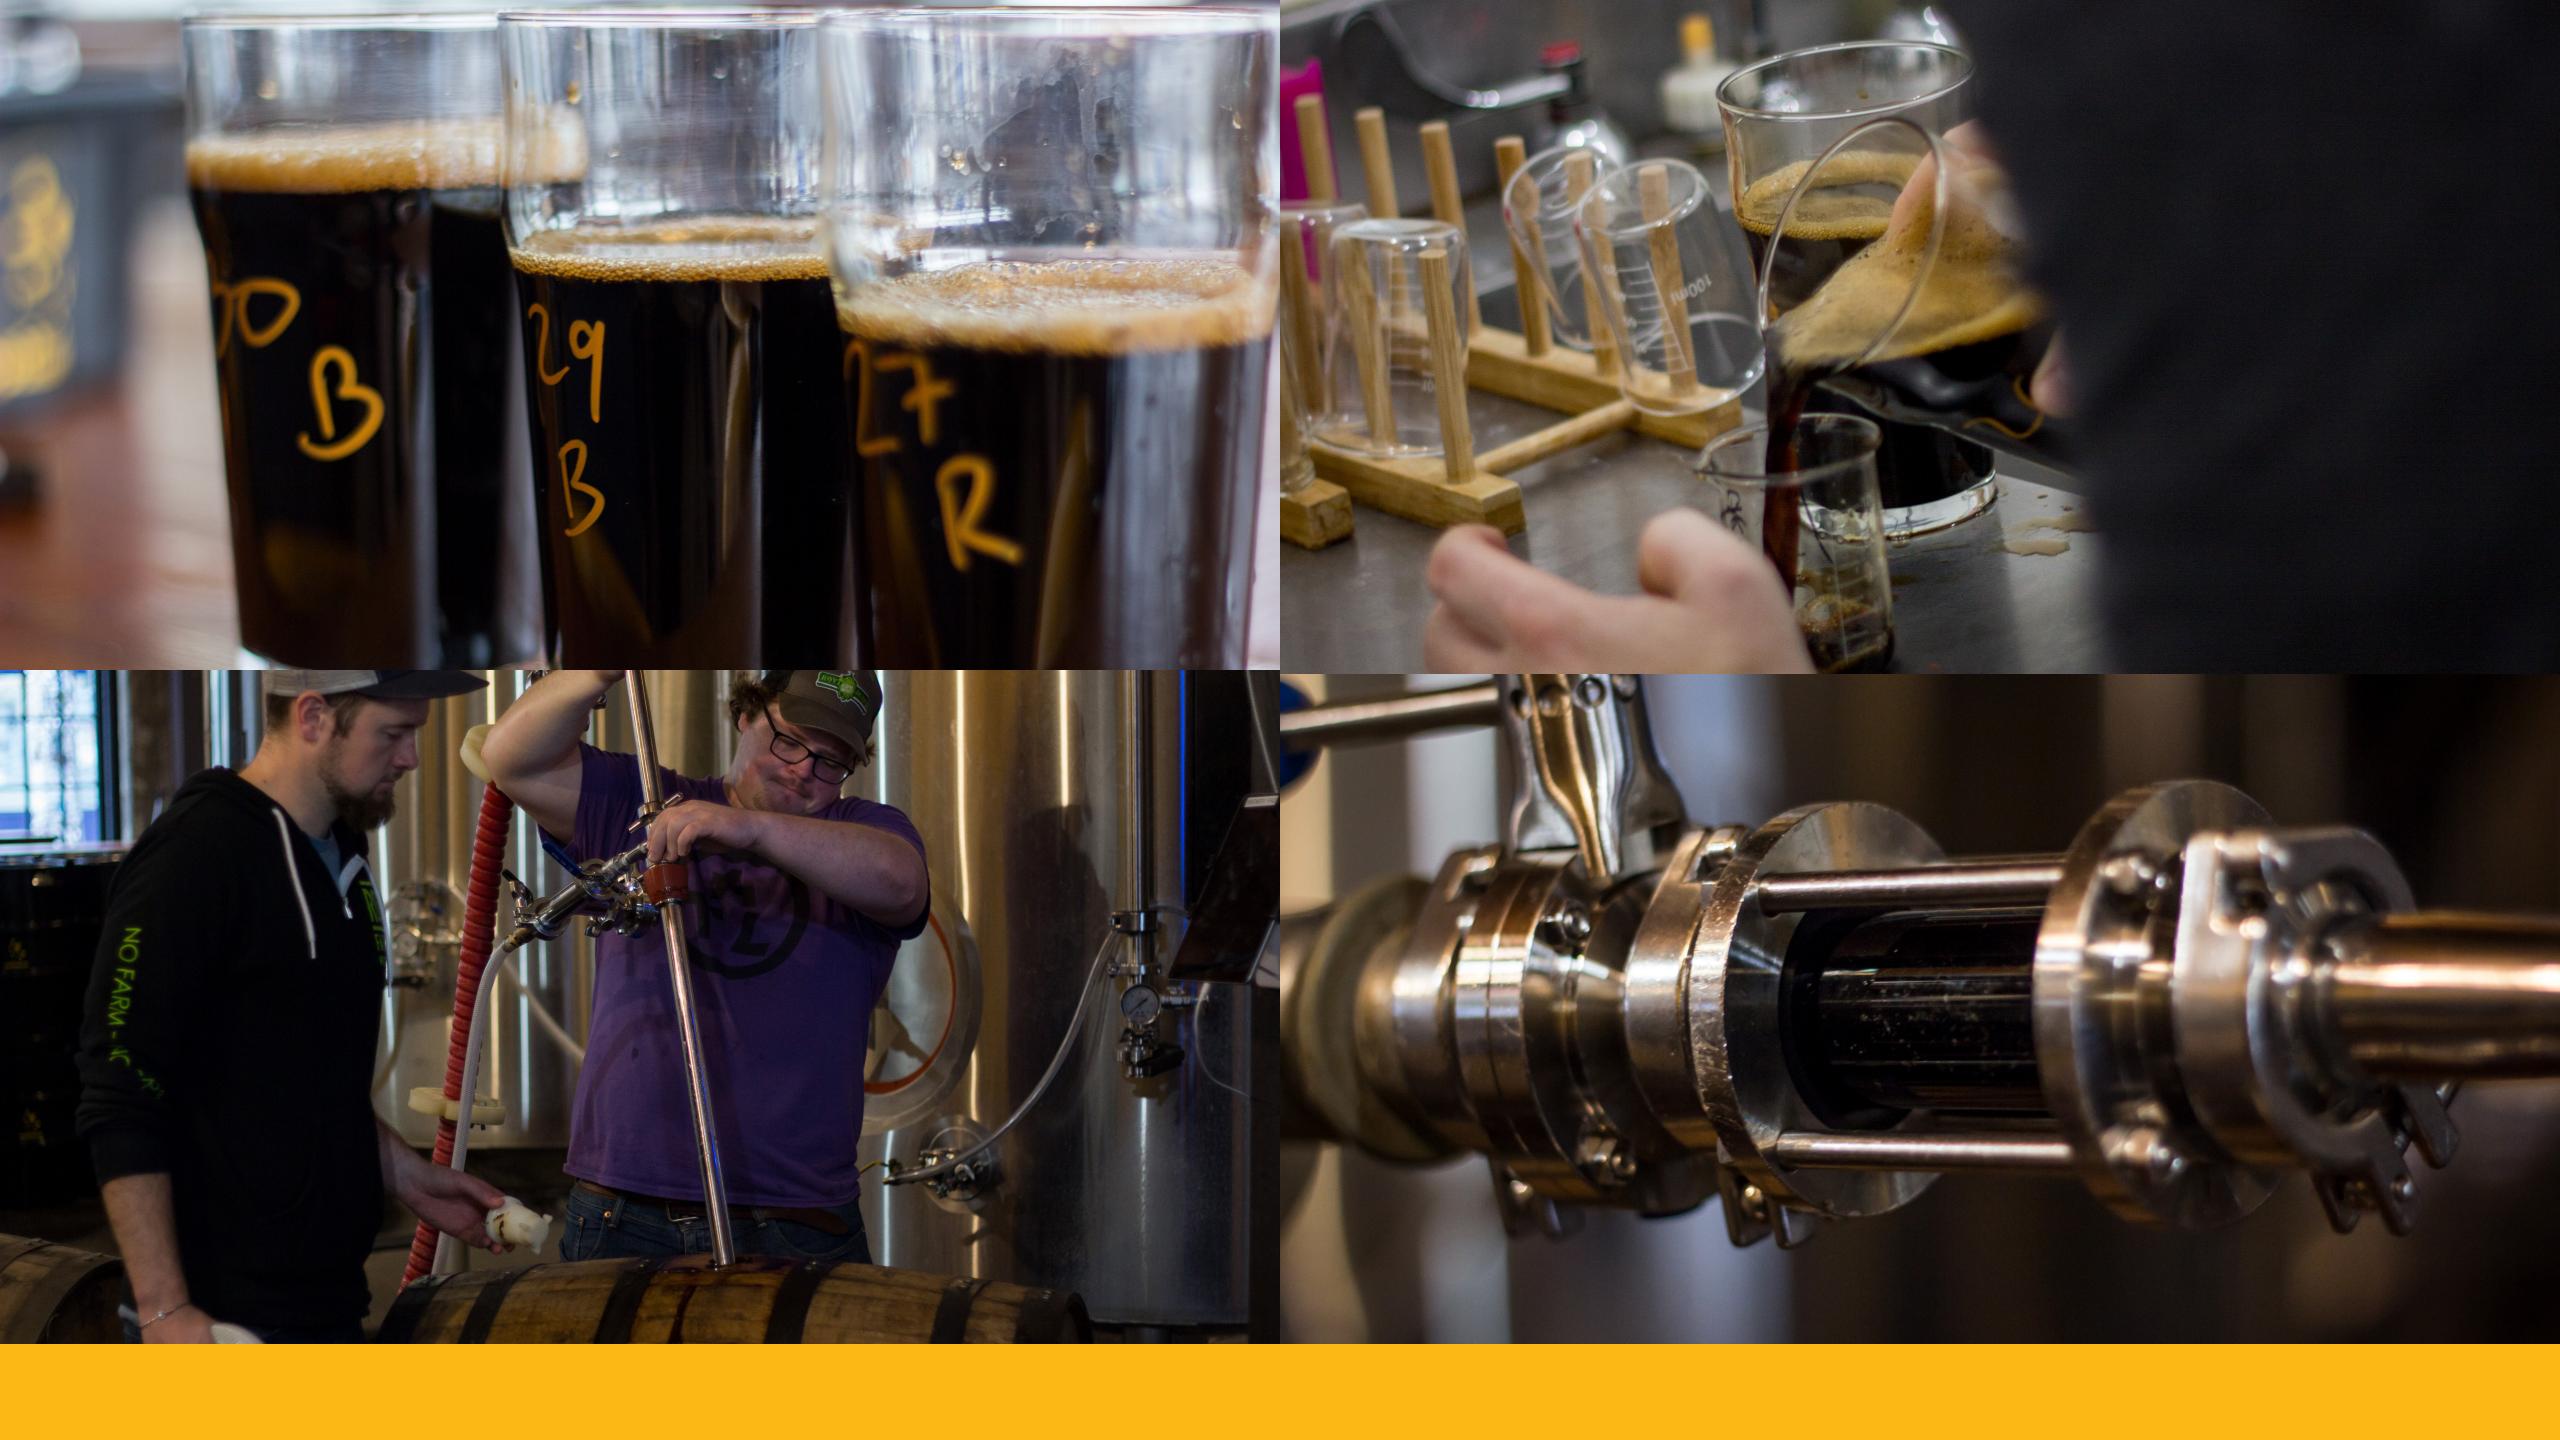

# REASONS TO BARREL-AGE

- Adds complexity
- Changes & adds depth
- Imparts adjunct flavors
- Sour a beer
- Tradition

#### Beer Style

Beer Style

Ultimately, the process is *wild!* 