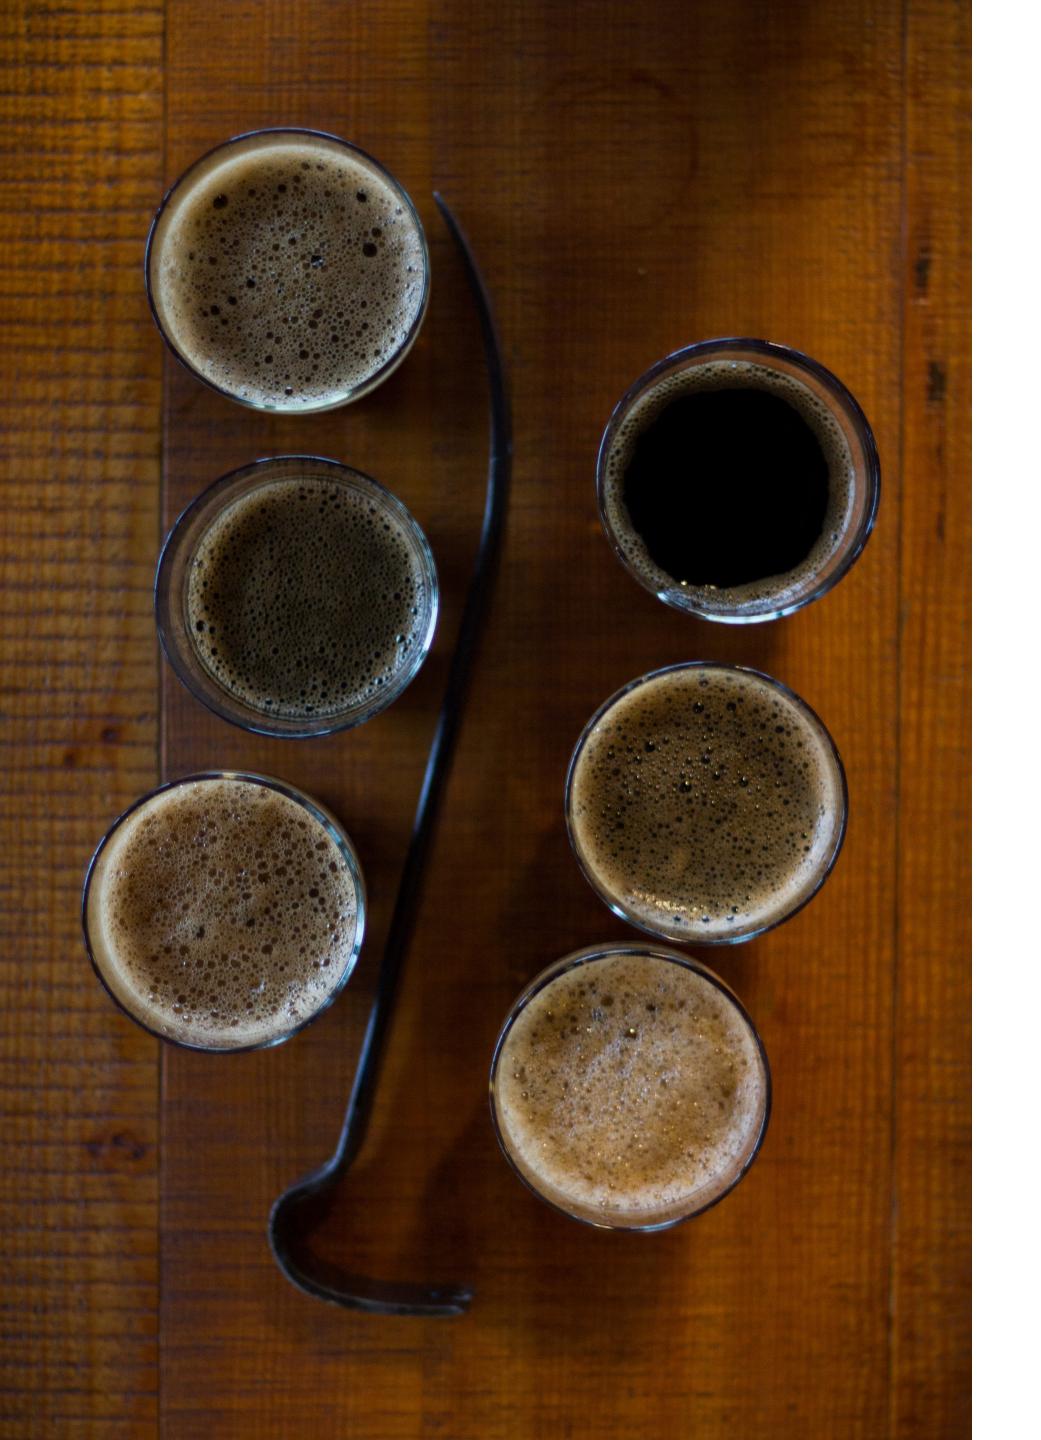

# the Dawn

Bold Imperial Ale 10.9% ABV

Official Style Name Russian Imperial Stout 3 Months Woodford Reserve Bourbon

.

10.9% ABV
Espresso
Dried figs
Chocolate
Velvety
Perfect for coffee
drinkers
Perfect dessert beer

10.9% ABV
Espresso
Dried figs
Chocolate
Velvety
Perfect for coffee
drinkers
Perfect dessert beer

## **BARREL-AGED**

11.5% ABV Umami/Red Meat Molasses Tobacco Leather Oak

## **BARREL-AGED**

12.4% ABV Loses aromas Smoother Red apple Oak Whiskey Cognac

## **BARREL-AGED**

12.4% ABV Clear Dry Whiskey Woody Molasses Loss of sweet cherry